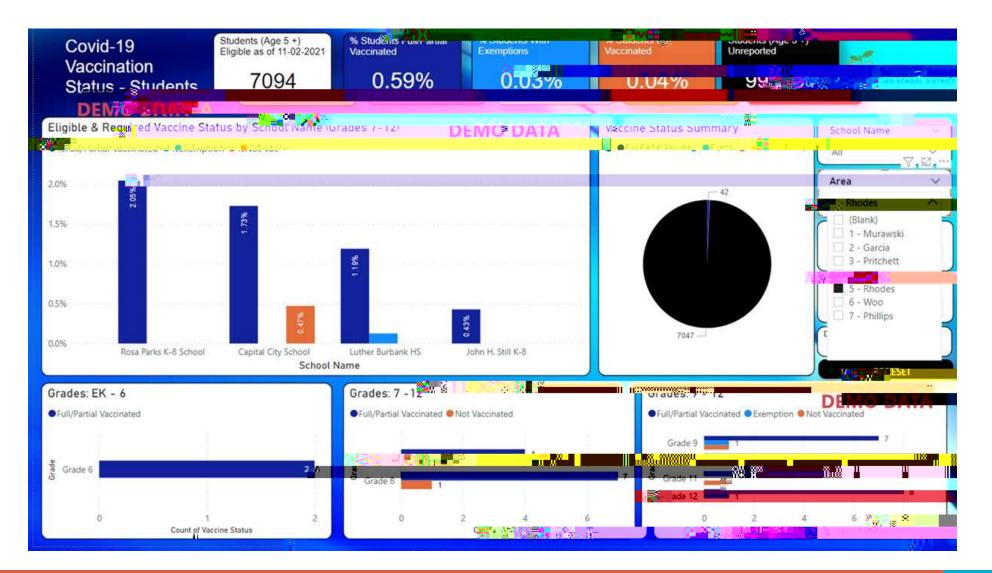

| Please choose one of the         | followi | ng reasons for a change in your student's enrollment in Sac City Unifie |

- ject fiscal impact due to mandate (loss of ADA)
- ntify enrollment decline nation mandate

16

### **Beta Student Vaccination Requirement Dashboard**



## **Upcoming Communications**



- Student snail mail letter to be sent home around November 15th in multiple languages
- Staff snail mail letter to be sent home around November 15th
- Targeted notifications to not yet compliant Staff and Families beginning November 15th about Independent Study or unpaid leave upcoming deadline
- December 1st targeted reminder communications sent to all those who are non-compliant - electronic and backpacked in multiple languages
- Targeted reminder communications out to Families and Staff throughout December & January



### Considerations for students ages 5-11

Recent survey indicates approximately 30% of parents will vaccinate their child immediately, 30% want to wait and see/consult with physician, and 30% will not vaccinate their child (Kaiser Fam