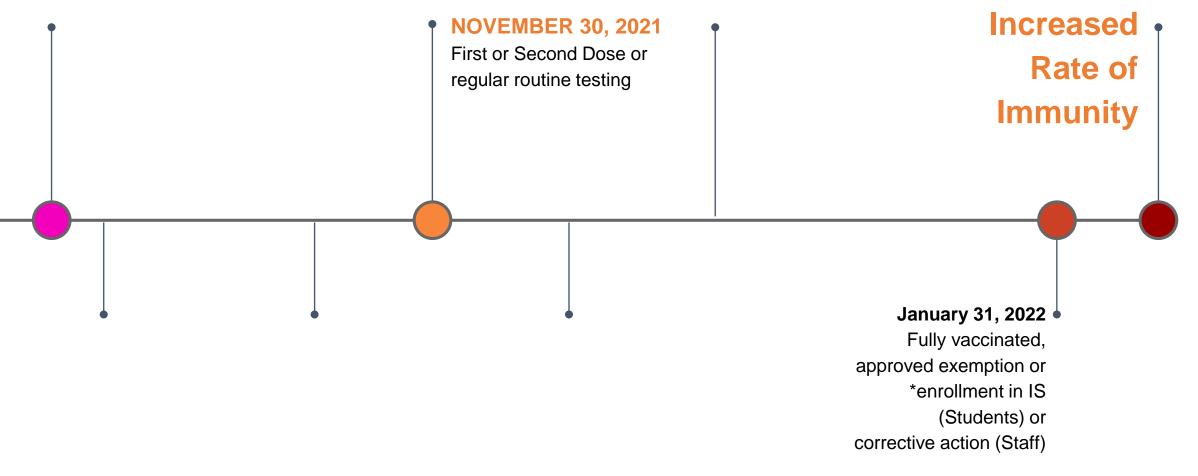

### **Stages Towards Increased Immunity**

#### STAGE 1

November 30, 2021

- Mandatory Vaccines for staff & students 12+
- Mandatory Regular Routine Testing
- Students & Staff with exemptions

#### STAGE 2 TBD 2021

- Establish
  vaccination timeline
  for students ages
  5+ once
- Emergency Use
  Authorization (EAU)
  is issued

### **STAGE 3**