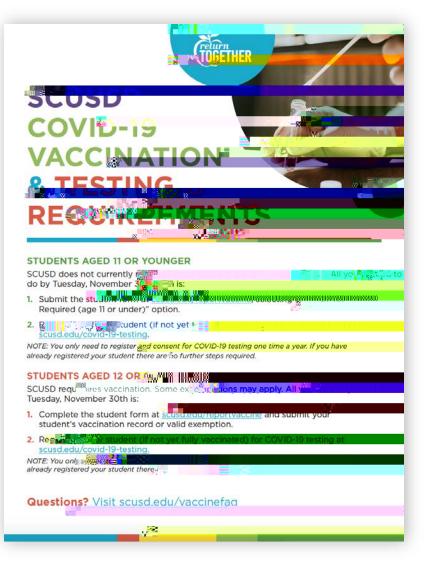

### October 12, 2021 Resolution

| Sacramento City USD                                                                                                                                                                                                                                                                                                                                                                                                                                                                                                                                                                                                                                 |
|-----------------------------------------------------------------------------------------------------------------------------------------------------------------------------------------------------------------------------------------------------------------------------------------------------------------------------------------------------------------------------------------------------------------------------------------------------------------------------------------------------------------------------------------------------------------------------------------------------------------------------------------------------|
| Yes (12+)                                                                                                                                                                                                                                                                                                                                                                                                                                                                                                                                                                                                                                           |
| November 30, 2021 (first or second dose)                                                                                                                                                                                                                                                                                                                                                                                                                                                                                                                                                                                                            |
| Students and staff not yet vaccinated (first or second dose) by November 30, 2021, including those with exemptions or conditional admissions, will be tested on a regular routine basis based on public health recommendations for testing cadence, available staffing, and testing resources                                                                                                                                                                                                                                                                                                                                                       |
| Eligible, non-exempt students who have not submitted proof of vaccination (first or second dose) before<br>the first day of second semester will attend Independent Study subject to the Superintendent's discretion<br>in light of SCUSD's resources and the health and safety of SCUSD's community and recognizing the<br>need to reach agreement with labor partners regarding an Independent Study Program and other related<br>matters that is viable in light of contractual obligations and state and national staffing shortages; non-<br>exempt staff must receive their first or second dose by NovemblerdSofbB(a6(0mm)/2(b)c5S/1/li3cebe |
| -                                                                                                                                                                                                                                                                                                                                                                                                                                                                                                                                                                                                                                                   |

#### STAGE 1

November 30, 2021

- Mandatory Vaccines for staff & students 12+
- Mandatory Regular Routine Testing
- Students & Staff with exemptions