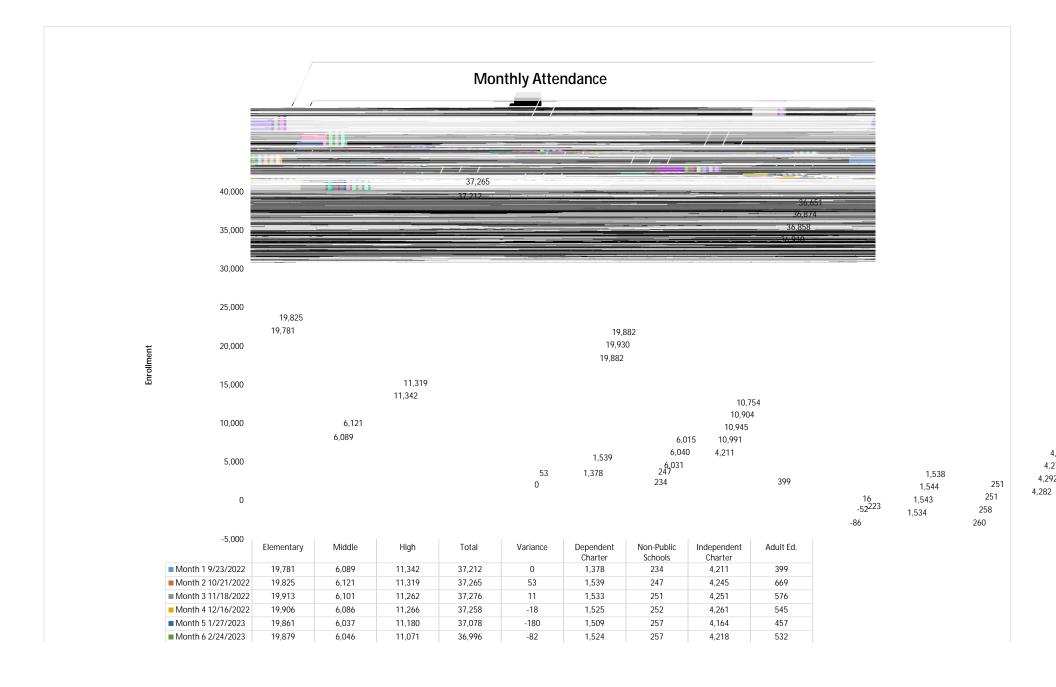

|
| Success Academy K-8               | 22               | 439            | 1,537          | 1,976         | 77.78%                   |
| Sutter MS                         | 1,054            | 11,401         | 179,327        | 190,728       | 94.02%                   |
| Will C Wood MS                    | 679              | 12,810         | 109,369        | 122,179       | 89.52%                   |
| TOTAL                             | 6,015            | 101,030        | 975,719        | 1,076,749     | 90.62%                   |

### SACRAMENTO CITY UNIFIED SCHOOL DISTRICT ENROLLMENT AND ATTENDANCE REPORT MONTH 10, ENDING FRIDAY, JUNE 16, 2023 CUMULATIVE TOTAL ABSENCES

 American Legion HS
 120
 10,122
 21,699
 31,821
 68.19%

 Arthur A. Benjamin Health Prof
 178
 4,036
 28,279