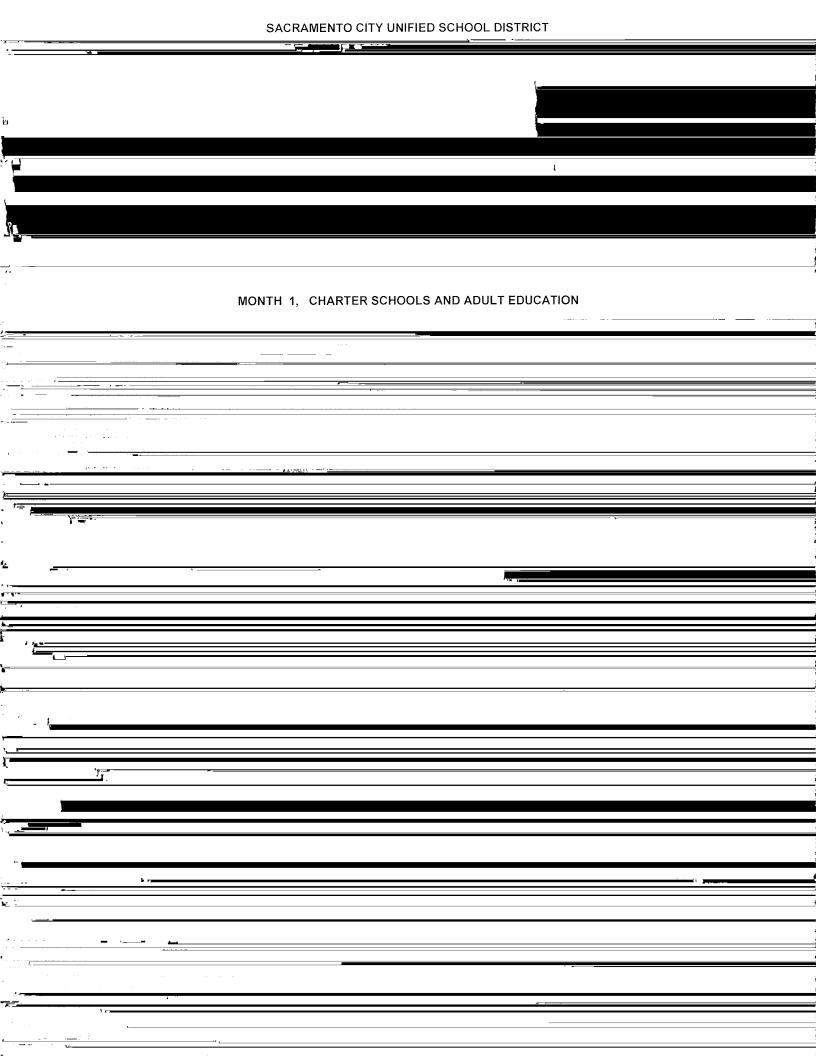

## SACRAMENTO CITY UNIFIED SCHOOL DISTRICT ENROLLMENT AND ATTENDANCE REPORT

|                                         |           |                   |            |          |                           | · ho             |                            |                            |                            |                  |
|-----------------------------------------|-----------|-------------------|------------|----------|---------------------------|------------------|----------------------------|----------------------------|----------------------------|------------------|
|                                         |           |                   |            |          |                           |                  | 13                         |                            |                            |                  |
|                                         |           |                   |            |          |                           |                  |                            |                            |                            |                  |
|                                         |           |                   |            |          |                           |                  |                            |                            |                            |                  |
|                                         |           |                   |            |          |                           |                  |                            |                            |                            |                  |
|                                         |           |                   |            |          | <u></u> -                 |                  |                            |                            |                            | <del></del>      |
|                                         |           |                   |            |          |                           |                  |                            |                            |                            |                  |
|                                         |           | !                 | MONTH      | 1 ENDING | G Friday, Se<br>TONAL SCH | ptember 27, 2    | 2013                       |                            |                            |                  |
| รณเอน .                                 | · co      |                   | 400        | 44       | ANE                       |                  | . 02 00€                   | 470.00                     | 101 52                     | 07 570/          |
| <u> </u>                                |           |                   |            |          |                           |                  |                            |                            | 4                          |                  |
|                                         | _         |                   |            |          |                           |                  |                            |                            |                            |                  |
|                                         |           |                   |            |          |                           |                  |                            |                            |                            |                  |
| ·                                       |           |                   |            |          |                           |                  |                            |                            |                            |                  |
|                                         |           |                   |            |          |                           |                  |                            |                            |                            |                  |
|                                         |           |                   |            |          |                           |                  |                            |                            |                            |                  |
|                                         |           |                   |            |          |                           |                  |                            |                            |                            |                  |
| USANB ANTHONY                           | 39        | 138.              | 116        | 0 :      | 293                       | 98 07%           |                            | . : 285 74                 | 280 42                     | 98.07%           |
| NISAN R ANTHONY                         | 39        | 138.              | 116        | n :      | 293                       | 98 በ7%           |                            | 285 74                     | 280 42                     | 98.07% —         |
| USAN R ANTHONY                          | .39       | 138.              | 116        | 0        | 293                       | 98 በ7%           |                            | 285 74                     | 280 42                     | 98.07%           |
| <del>-</del>                            | .39       | 138.              | 116        | 0        | 293 <u> </u>              | 98.07%           | 98 nn%<br>97.43%           | 285 74                     | 280 42<br>546.53           | 97.88%           |
| UTTERVILLE<br>AHOE                      | 58<br>41  | 248<br>158        | 285<br>116 | 5<br>20  | 596<br>335                | 97.88%<br>97.18% | 97.43%<br>97.00%           | 577.11<br>319.63           | 546.53<br>305.11           | 97.88%<br>97.18% |
| UTTERVILLE<br>AHOE                      | 58<br>41  | 248               | 285        | 5<br>20  | 596                       | 97.88%           | 97.43%                     | 577.11                     | 546.53                     | 97.88%           |
| SUTTERVILLE TAHOE THEODORE HIDAH        | 58<br>41  | 248<br>158        | 285<br>116 | 5<br>20  | 596<br>335                | 97.88%<br>97.18% | 97.43%<br>97.00%           | 577.11<br>319.63           | 546.53<br>305.11           | 97.88%<br>97.18% |
| SUTTERVILLE<br>FAHOE<br>FHEODORE HIDAH  | 58<br>41  | 248<br>158        | 285<br>116 | 5<br>20  | 596<br>335                | 97.88%<br>97.18% | 97.43%<br>97.00%           | 577.11<br>319.63           | 546.53<br>305.11           | 97.88%<br>97.18% |
|                                         | 58<br>41  | 248<br>158        | 285<br>116 | 5<br>20  | 596<br>335                | 97.88%<br>97.18% | 97.43%<br>97.00%           | 577.11<br>319.63           | 546.53<br>305.11           | 97.88%<br>97.18% |
| SUTTERVILLE<br>TAHOE<br>THEODORE IIIDAH | 58<br>41  | 248<br>158        | 285<br>116 | 5<br>20  | 596<br>335                | 97.88%<br>97.18% | 97.43%<br>97.00%           | 577.11<br>319.63           | 546.53<br>305.11           | 97.88%<br>97.18% |
| SUTTERVILLE<br>TAHOE<br>THEODORE IIIDAH | 58<br>41  | 248<br>158        | 285<br>116 | 5<br>20  | 596<br>335                | 97.88%<br>97.18% | 97.43%<br>97.00%           | 577.11<br>319.63           | 546.53<br>305.11           | 97.88%<br>97.18% |
| SUTTERVILLE TAHOE THEODORE HIDAH        | 58 41 102 | 248<br>158<br>258 | 285        | 5 20 16  | 596<br>335<br>579         | 97.88%<br>97.18% | 97.43%<br>97.00%<br>97.48% | 577.11<br>319.63<br>561.84 | 546.53<br>305.11<br>461.26 | 97.88%<br>97.18% |