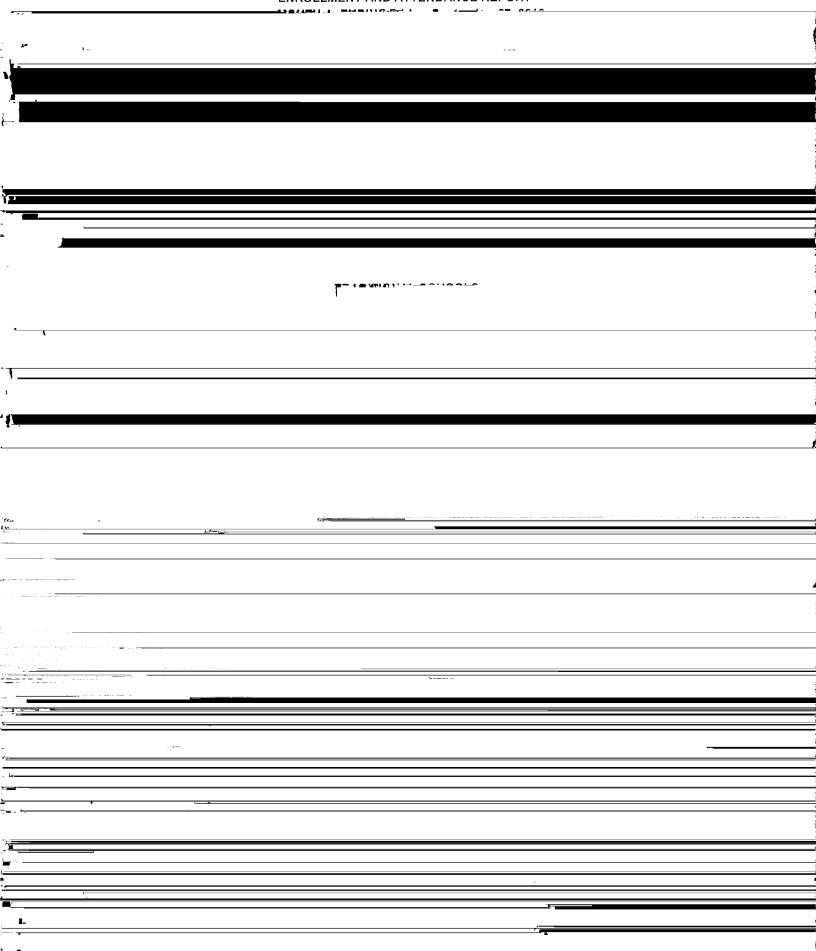

## SACRAMENTO CITY UNIFIED SCHOOL DISTRICT ENROLLMENT AND ATTENDANCE REPORT

|                                         |           |                   |            |          |                           | · ho             |                            |                            |                            |                  |
|-----------------------------------------|-----------|-------------------|------------|----------|---------------------------|------------------|----------------------------|----------------------------|----------------------------|------------------|
|                                         |           |                   |            |          |                           |                  | 13                         |                            |                            |                  |
|                                         |           |                   |            |          |                           |                  |                            |                            |                            |                  |
|                                         |           |                   |            |          |                           |                  |                            |                            |                            |                  |
|                                         |           |                   |            |          |                           |                  |                            |                            |                            |                  |
|                                         |           |                   |            |          | <u></u> -                 |                  |                            |                            |                            | <del></del>      |
|                                         |           |                   |            |          |                           |                  |                            |                            |                            |                  |
|                                         |           | !                 | MONTH      | 1 ENDING | G Friday, Se<br>TONAL SCH | ptember 27, 2    | 2013                       |                            |                            |                  |
| รณเอน .                                 | · co      |                   | 400        | 44       | ANE                       |                  | . 02 00€                   | 470.00                     | 101 52                     | 07 570/          |
| <u> </u>                                |           |                   |            |          |                           |                  |                            |                            | 4                          |                  |
|                                         | _         |                   |            |          |                           |                  |                            |                            |                            |                  |
|                                         |           |                   |            |          |                           |                  |                            |                            |                            |                  |
| ·                                       |           |                   |            |          |                           |                  |                            |                            |                            |                  |
|                                         |           |                   |            |          |                           |                  |                            |                            |                            |                  |
|                                         |           |                   |            |          |                           |                  |                            |                            |                            |                  |
|                                         |           |                   |            |          |                           |                  |                            |                            |                            |                  |
| USANB ANTHONY                           | 39        | 138.              | 116        | 0 :      | 293                       | 98 07%           |                            | . : 285 74                 | 280 42                     | 98.07%           |
| NISAN R ANTHONY                         | 39        | 138.              | 116        | n :      | 293                       | 98 በ7%           |                            | 285 74                     | 280 42                     | 98.07% —         |
| USAN R ANTHONY                          | .39       | 138.              | 116        | 0        | 293                       | 98 በ7%           |                            | 285 74                     | 280 42                     | 98.07%           |
| <del>-</del>                            | .39       | 138.              | 116        | 0        | 293 <u> </u>              | 98.07%           | 98 nn%<br>97.43%           | 285 74                     | 280 42<br>546.53           | 97.88%           |
| UTTERVILLE<br>AHOE                      | 58<br>41  | 248<br>158        | 285<br>116 | 5<br>20  | 596<br>335                | 97.88%<br>97.18% | 97.43%<br>97.00%           | 577.11<br>319.63           | 546.53<br>305.11           | 97.88%<br>97.18% |
| UTTERVILLE<br>AHOE                      | 58<br>41  | 248               | 285        | 5<br>20  | 596                       | 97.88%           | 97.43%                     | 577.11                     | 546.53                     | 97.88%           |
| SUTTERVILLE TAHOE THEODORE HIDAH        | 58<br>41  | 248<br>158        | 285<br>116 | 5<br>20  | 596<br>335                | 97.88%<br>97.18% | 97.43%<br>97.00%           | 577.11<br>319.63           | 546.53<br>305.11           | 97.88%<br>97.18% |
| SUTTERVILLE<br>FAHOE<br>FHEODORE HIDAH  | 58<br>41  | 248<br>158        | 285<br>116 | 5<br>20  | 596<br>335                | 97.88%<br>97.18% | 97.43%<br>97.00%           | 577.11<br>319.63           | 546.53<br>305.11           | 97.88%<br>97.18% |
|                                         | 58<br>41  | 248<br>158        | 285<br>116 | 5<br>20  | 596<br>335                | 97.88%<br>97.18% | 97.43%<br>97.00%           | 577.11<br>319.63           | 546.53<br>305.11           | 97.88%<br>97.18% |
| SUTTERVILLE<br>TAHOE<br>THEODORE IIIDAH | 58<br>41  | 248<br>158        | 285<br>116 | 5<br>20  | 596<br>335                | 97.88%<br>97.18% | 97.43%<br>97.00%           | 577.11<br>319.63           | 546.53<br>305.11           | 97.88%<br>97.18% |
| SUTTERVILLE<br>TAHOE<br>THEODORE IIIDAH | 58<br>41  | 248<br>158        | 285<br>116 | 5<br>20  | 596<br>335                | 97.88%<br>97.18% | 97.43%<br>97.00%           | 577.11<br>319.63           | 546.53<br>305.11           | 97.88%<br>97.18% |
| SUTTERVILLE TAHOE THEODORE HIDAH        | 58 41 102 | 248<br>158<br>258 | 285        | 5 20 16  | 596<br>335<br>579         | 97.88%<br>97.18% | 97.43%<br>97.00%<br>97.48% | 577.11<br>319.63<br>561.84 | 546.53<br>305.11<br>461.26 | 97.88%<br>97.18% |