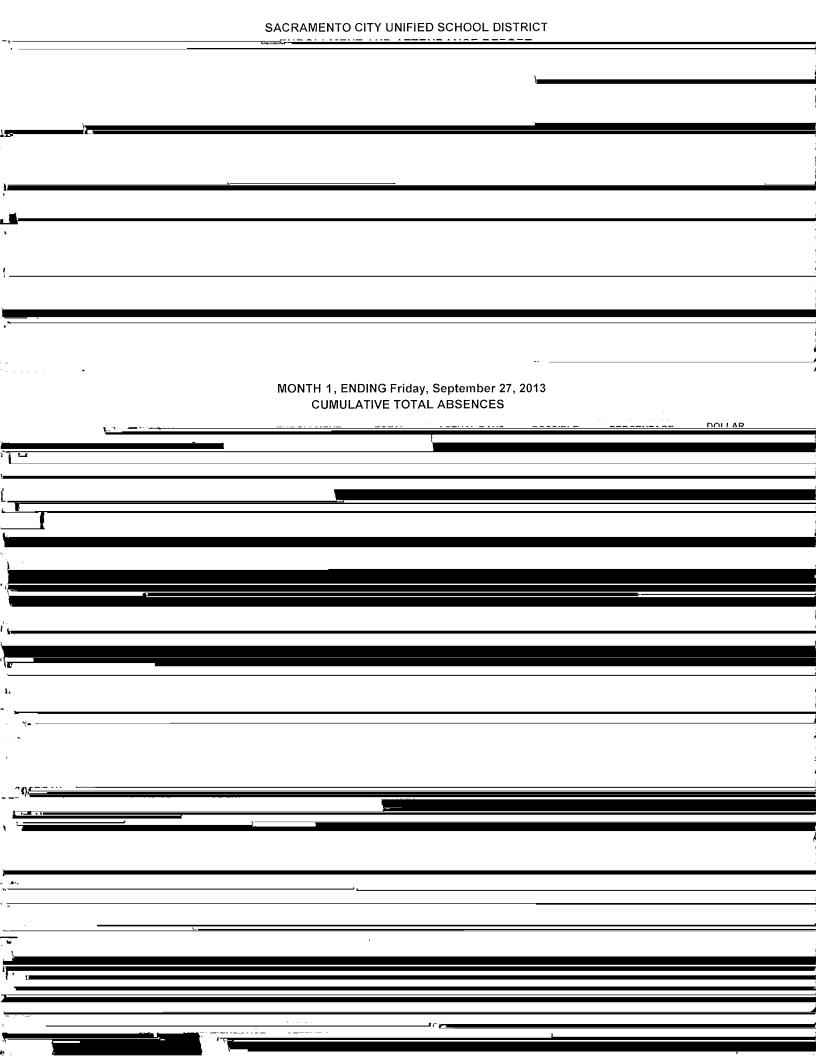

## SACRAMENTO CITY UNIFIED SCHOOL DISTRICT ENROLLMENT AND ATTENDANCE REPORT

|                                         |           |                   |            |          |                           | · ho             |                            |                            |                            |                  |
|-----------------------------------------|-----------|-------------------|------------|----------|---------------------------|------------------|----------------------------|----------------------------|----------------------------|------------------|
|                                         |           |                   |            |          |                           |                  | 13                         |                            |                            |                  |
|                                         |           |                   |            |          |                           |                  |                            |                            |                            |                  |
|                                         |           |                   |            |          |                           |                  |                            |                            |                            |                  |
|                                         |           |                   |            |          |                           |                  |                            |                            |                            |                  |
|                                         |           |                   |            |          | <u></u> -                 |                  |                            |                            |                            | <del></del>      |
|                                         |           |                   |            |          |                           |                  |                            |                            |                            |                  |
|                                         |           | !                 | MONTH      | 1 ENDING | G Friday, Se<br>TONAL SCH | ptember 27, 2    | 2013                       |                            |                            |                  |
| รณเอน .                                 | · co      |                   | 400        | 44       | ANE                       |                  | . 02 00€                   | 470.00                     | 101 52                     | 07 570/          |
| <u> </u>                                |           |                   |            |          |                           |                  |                            |                            | 4                          |                  |
|                                         | _         |                   |            |          |                           |                  |                            |                            |                            |                  |
|                                         |           |                   |            |          |                           |                  |                            |                            |                            |                  |
| ·                                       |           |                   |            |          |                           |                  |                            |                            |                            |                  |
|                                         |           |                   |            |          |                           |                  |                            |                            |                            |                  |
|                                         |           |                   |            |          |                           |                  |                            |                            |                            |                  |
|                                         |           |                   |            |          |                           |                  |                            |                            |                            |                  |
| USANB ANTHONY                           | 39        | 138.              | 116        | 0 :      | 293                       | 98 07%           |                            | . : 285 74                 | 280 42                     | 98.07%           |
| NISAN R ANTHONY                         | 39        | 138.              | 116        | n :      | 293                       | 98 በ7%           |                            | 285 74                     | 280 42                     | 98.07% —         |
| USAN R ANTHONY                          | .39       | 138.              | 116        | 0        | 293                       | 98 በ7%           |                            | 285 74                     | 280 42                     | 98.07%           |
| <del>-</del>                            | .39       | 138.              | 116        | 0        | 293 <u> </u>              | 98.07%           | 98 nn%<br>97.43%           | 285 74                     | 280 42<br>546.53           | 97.88%           |
| UTTERVILLE<br>AHOE                      | 58<br>41  | 248<br>158        | 285<br>116 | 5<br>20  | 596<br>335                | 97.88%<br>97.18% | 97.43%<br>97.00%           | 577.11<br>319.63           | 546.53<br>305.11           | 97.88%<br>97.18% |
| UTTERVILLE<br>AHOE                      | 58<br>41  | 248               | 285        | 5<br>20  | 596                       | 97.88%           | 97.43%                     | 577.11                     | 546.53                     | 97.88%           |
| SUTTERVILLE TAHOE THEODORE HIDAH        | 58<br>41  | 248<br>158        | 285<br>116 | 5<br>20  | 596<br>335                | 97.88%<br>97.18% | 97.43%<br>97.00%           | 577.11<br>319.63           | 546.53<br>305.11           | 97.88%<br>97.18% |
| SUTTERVILLE<br>FAHOE<br>FHEODORE HIDAH  | 58<br>41  | 248<br>158        | 285<br>116 | 5<br>20  | 596<br>335                | 97.88%<br>97.18% | 97.43%<br>97.00%           | 577.11<br>319.63           | 546.53<br>305.11           | 97.88%<br>97.18% |
|                                         | 58<br>41  | 248<br>158        | 285<br>116 | 5<br>20  | 596<br>335                | 97.88%<br>97.18% | 97.43%<br>97.00%           | 577.11<br>319.63           | 546.53<br>305.11           | 97.88%<br>97.18% |
| SUTTERVILLE<br>TAHOE<br>THEODORE IIIDAH | 58<br>41  | 248<br>158        | 285<br>116 | 5<br>20  | 596<br>335                | 97.88%<br>97.18% | 97.43%<br>97.00%           | 577.11<br>319.63           | 546.53<br>305.11           | 97.88%<br>97.18% |
| SUTTERVILLE<br>TAHOE<br>THEODORE IIIDAH | 58<br>41  | 248<br>158        | 285<br>116 | 5<br>20  | 596<br>335                | 97.88%<br>97.18% | 97.43%<br>97.00%           | 577.11<br>319.63           | 546.53<br>305.11           | 97.88%<br>97.18% |
| SUTTERVILLE TAHOE THEODORE HIDAH        | 58 41 102 | 248<br>158<br>258 | 285        | 5 20 16  | 596<br>335<br>579         | 97.88%<br>97.18% | 97.43%<br>97.00%<br>97.48% | 577.11<br>319.63<br>561.84 | 546.53<br>305.11<br>461.26 | 97.88%<br>97.18% |